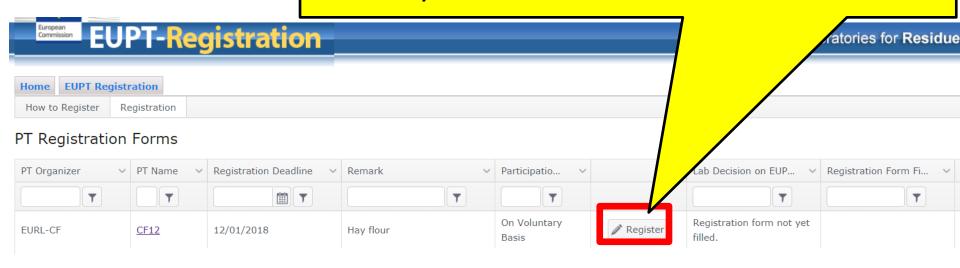

Follow the next steps to fill the registration form for a specific proficiency test:

- 1. Click on the "Registration"-button. Here you find a list of proficiency tests that are currently offered by the EURLs.
- 2. Select a proficiency test by clicking on the appropriate "Register"-button. If a proficiency test in which you would like to participate is NOT listed, please contact the administrators: Email to administrator.
- 3. Carefully check and update the requested data. Please consider: DG-SANTE expects from all obliged labs that do not intent to participate in a proficiency test to give an explanation. In this case, enter your explanation into the field "Explanation (if no participation intended)".
- 4. Submit the registration form for the selected proficiency test by clicking on the "Submit"-button at the buttom of the form. The system will send you a confirmation email for your registration.

4. Click on the button "Register" to open the registration-form if you want to participate on voluntary basis in EUPT-CF12.