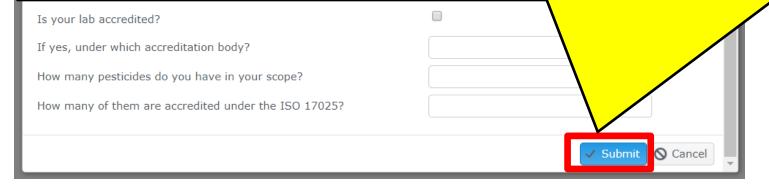

5. Fill the registration-form for **EUPT-CF12**. Registration Form for CF12 Country Select Country... VAT **IBAN** Email of Invoice Recipient Fill only if specific information is required on your invoice Purchase Order Number or Invoice Description Enter here the name of your Specific Invoice Date laboratory/institution. This name will appear in the final Remark to Invoice EUPT-CF12 report. Additional information to EUPT Remark to EUPT Organizer Lab/Institution Name (appears in EUPT Report and on Certificate) **General Information** Is your lab accredited? If yes, under which accreditation body? How many pesticides do you have in your scope? How many of them are accredited under the ISO 17025?

Finally, click on the button "Submit".

The system will send a confirmation email for the registration to the main contact person and alternative contact person. If you do not receive an email with the subject "EUPT-CF12 Registration ...", do not hesitate to contact us (eurl-srm@cvuas.bwl.de).