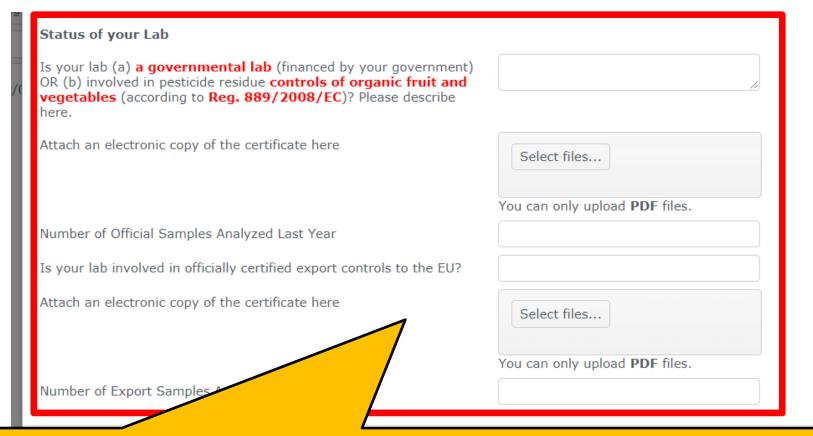

O Cancel

Submit

Laboratories outside of the official EU-pesticide lab network have to provide additional information on the status of their lab.

Please provide details here and upload certificates (pdf-files) which clearly demonstrate that your lab is

- a. a governmental lab AND/OR
- b. involved in in pesticide residue controls of organic fruit and vegetables (according to Reg. 889/2008/EC) AND/OR
- c. involved in officially certified export controls to the EU