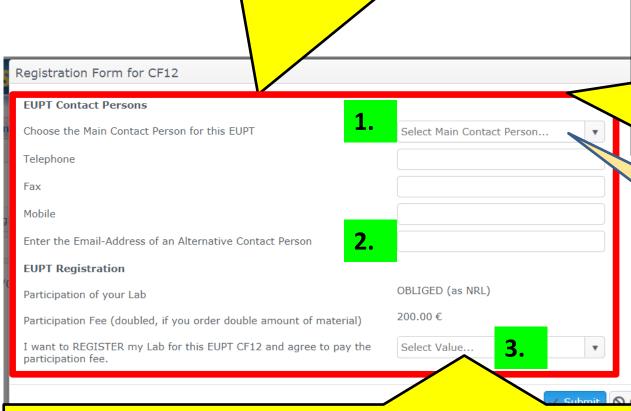

# 5. Fill the registration-form for **EUPT-CF12**.

Choose the main (1.) and alternative contact person (2.) for the EUPT-CF12

Click on the drop down menu and choose the main contact person.

All members of your laboratory that are registered in EURL DataPool are listed in this drop down menu.

Do not hesitate to contact us (<u>eurl-srm@cvuas.bwl.de</u>), if the person who will be responsible for the EUPT-CF12, is NOT listed here.

## Choose "YES" or "NO" (3.):

- Choose "YES" if you want to participate in EUPT-CF12 and go to page
   8.
- Choose "NO" if you intend NOT to participate in EUPT-CF12 and click on the "Submit"-button.