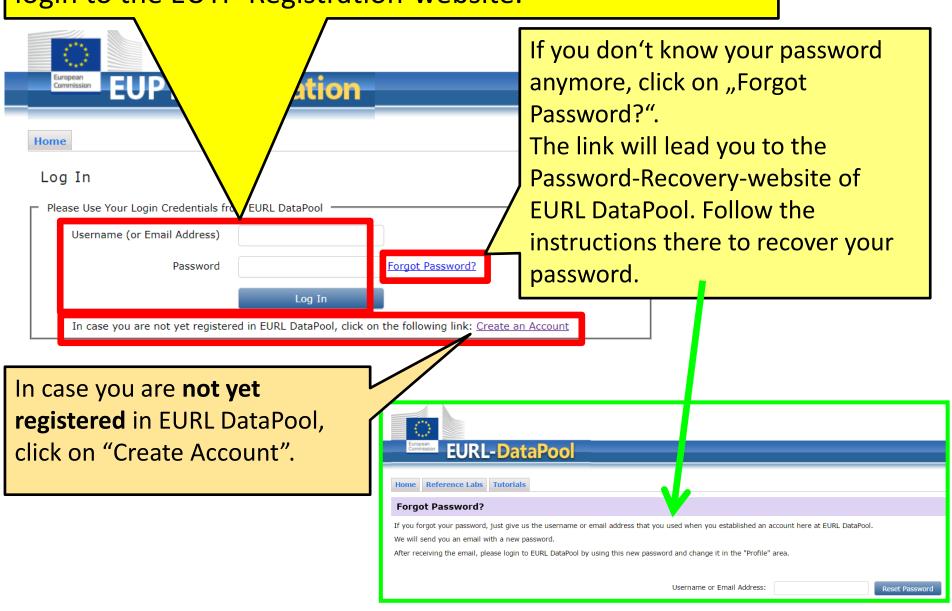

Please Use Your Login Credentials from EURL DataPool to login to the EUTP-Registration-website.