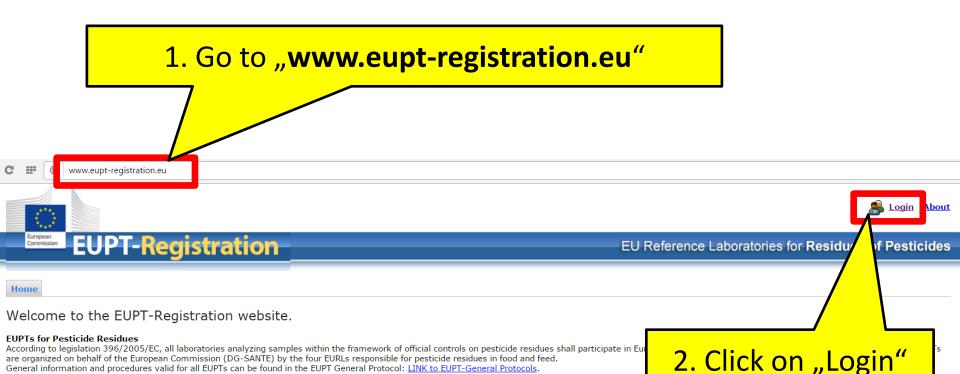

# Instructions for laboratories <u>outside</u> of the official EU-pesticide lab network on how to fill the EUPT registration-form (e.g. for EUPT-CF 12)

### Registration to EUPTs

This website has been created by the EURLs for Residues of Pesticides and is intended for the registration to EUPTs. NOTE: Currently, the website is being tested and - at this pilot stage - registration is only possible for EUPT-SRM12!

Please Use Your Login Credentials from EURL DataPool to login to the EUTP-Registration-website.