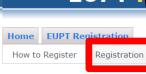

# 3. After loging in, click on "Registration"

EU Reference Laboratories for Residues of Pesticides

### How to Register for a Proficiency Test

You're logged in with user ID JohnDoe

While being logged-in to the EUPT-Registration website, the system knows to which pesticide lab your are assigned to. This information is drawn from the official EURL Lab Network-database (hosted at EURL DataPool). If available, additional information (e.g. lab contact data; PT sample delivery address and PT invoice address; lab employees which are registered in EURL Lab Network-database) is used in order to facilitate the registration procedure for you.

Follow the next steps to fill the registration form for a specific proficiency test:

- 1. Click on the "Registration"-button. Here you find a list of proficiency tests that are currently offered by the EURLs.
- 2. Select a proficiency test by clicking on the appropriate "Register"-button. If a proficiency test in which you would like to participate is NOT listed, please contact the administrators: Email to administrator.
- 3. Carefully check and update the requested data. Please consider: DG-SANTE expects from all obliged labs that do not intent to participate in a proficiency test to give an explanation. In this case, enter your explanation into the field "Explanation (if no participation intended)".
- 4. Submit the registration form for the selected proficiency test by clicking on the "Submit"-button at the buttom of the form. The system will send you a confirmation email for your registration.