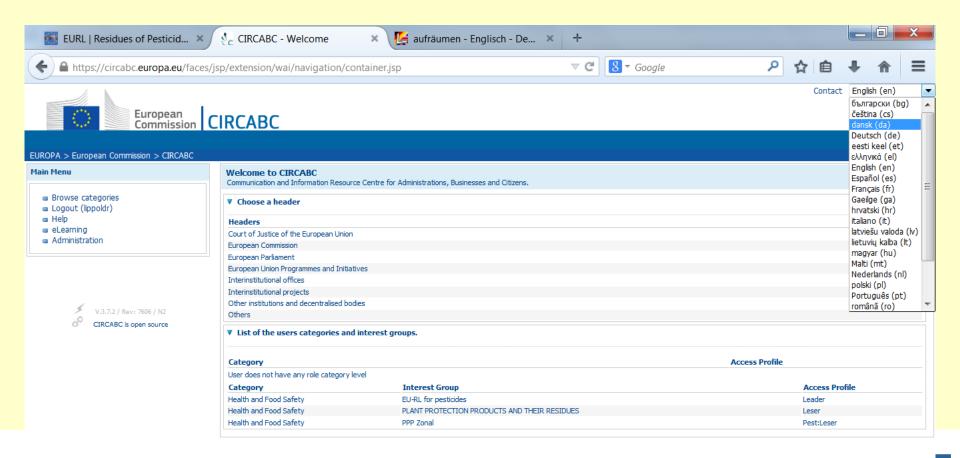

# **CIRCA** -Decision

- Content of the "old" CIRCA to be moved to CIRCA BC
- IT of CIRCA BC works to solve the problem importing the huge amount of data (including structure)

# Interim solution?

- User profiles/accounts will not transferred
- Chance to cleanup the user data
- Re-registration necessary
- All existing users will be informed via email when the new Member Area in CIRCA BC is available (including instructions for the re-registration)

#### Near Future:

Internal information from the EURLs availabe in the Member Area of CIRCA BC.