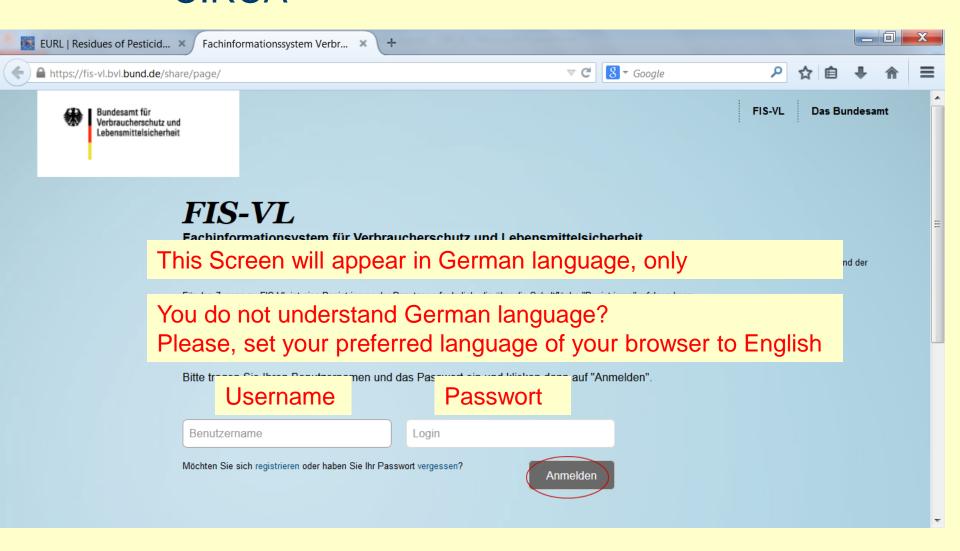

# Interim solution?

- User profiles/accounts will not transferred
- Chance to cleanup the user data
- Re-registration necessary
- All existing users will be informed via email when the new Member Area in CIRCA BC is available (including instructions for the re-registration)