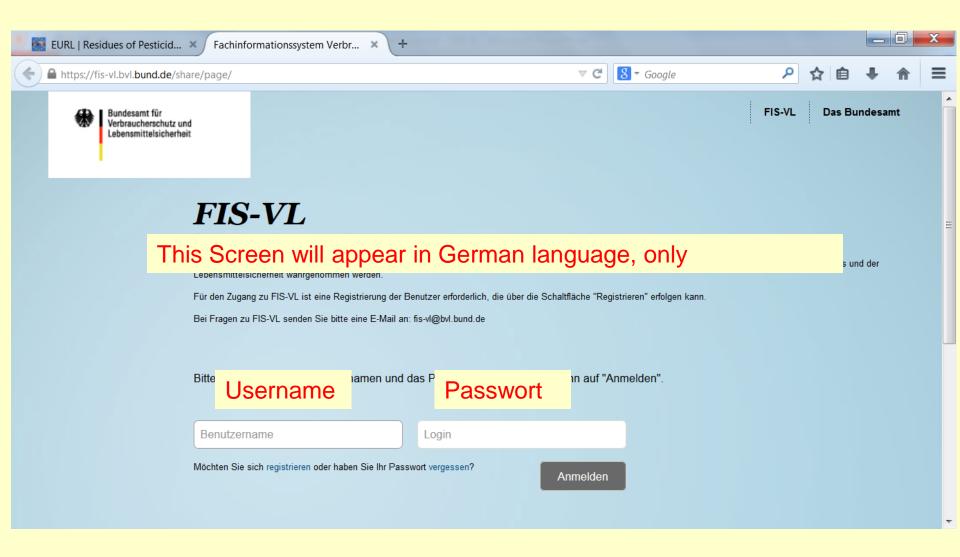

# Interim solution?

- User profiles/accounts will not transferred
- Chance to cleanup the user data
- Re-registration necessary
- All existing users will be informed via email when the new Member Area in CIRCA BC is available (including instructions for the re-registration)