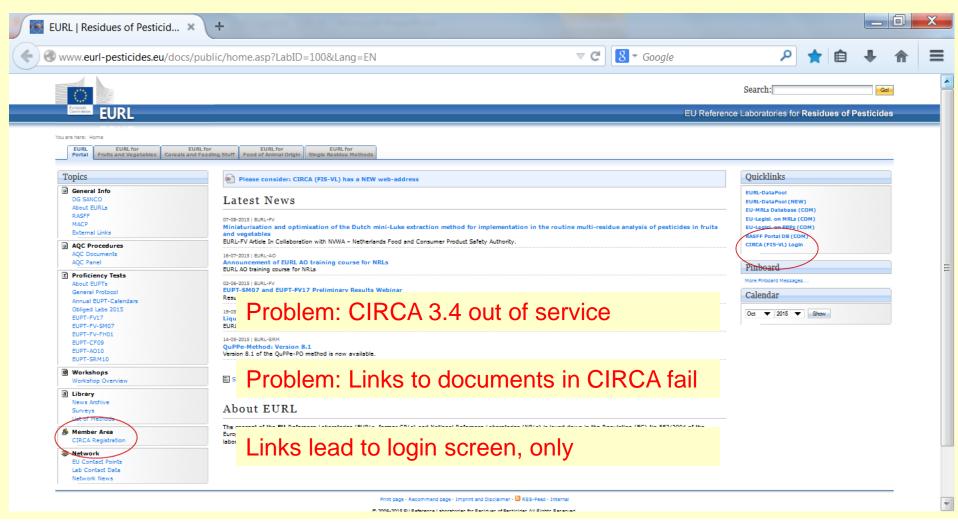

Internal information from the EURLs availabe in the Member Area of CIRCA.

# **CIRCA** -Decision

- Content of the "old" CIRCA to be moved to CIRCA BC
- IT of CIRCA BC works to solve the problem importing the huge amount of data (including structure)

# Interim solution?

- User profiles/accounts will not transferred
- Chance to cleanup the user data
- Re-registration necessary
- All existing users will be informed via email when the new Member Area in CIRCA BC is available (including instructions for the re-registration)