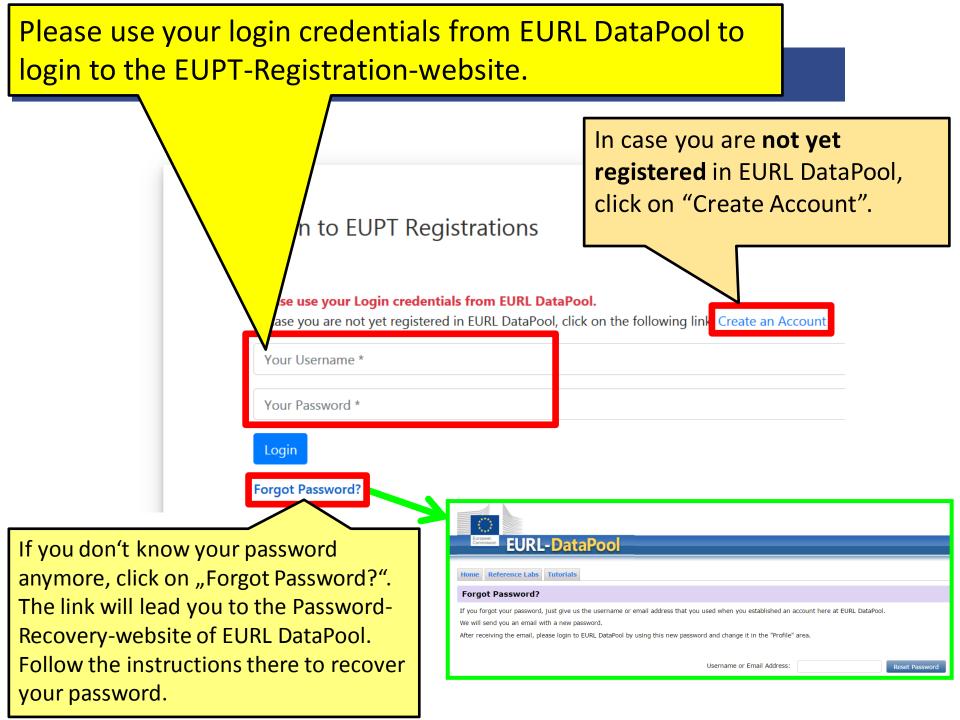

# Instructions on how to fill the registration-form for pesticide labs that intend to participate in this EUPT on a voluntary basis.



This website has been created by the four EU Reference Laboratories (EURLs) responsible for pesticide residues in food and feed and is intended for the registration to EU Proficiency Tests (EUPTs).







The EUPTs are directed to all National Reference Laboratories (NRLs) and all Official Laboratories (OfLs) in the EU Member States. NRLs operating in the same area as the organizing EURL, as well as OfLs whose scope overlaps with that of the EUPT, are legally obliged to participate in EUPTs. The legal obligation of NRLs and OfLs to participate in EUPTs arises from:

- Art. 28 of Reg. 396/2005/EC (for all OfLs analysing for pesticide residues within the framework of official controls of food or feed)
- Art. 101 (1)(a) of Reg. (EC) 625/2017 (for all NRLs)

Laboratories outside this EURL/NRL/OfL-Network may be allowed to participate on a case-by-case basis after consultation with DG-SANTE.

To register for an EUPT, select "Registration" from the EUPT Registration menu.

# 4. Follow these s