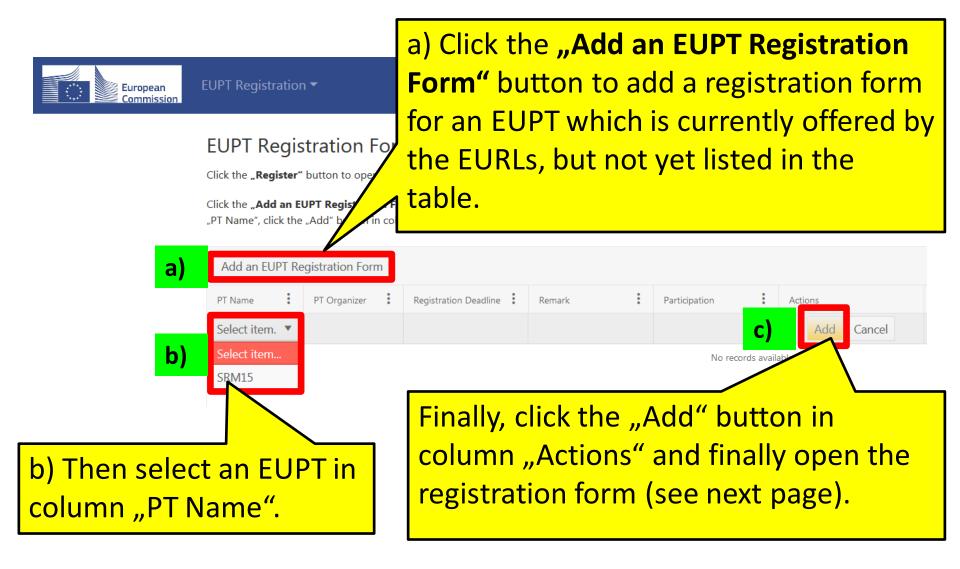

## 6. Fill the registration-form for **EUPT-XY##**.

#### **Registration Form for SRM15**