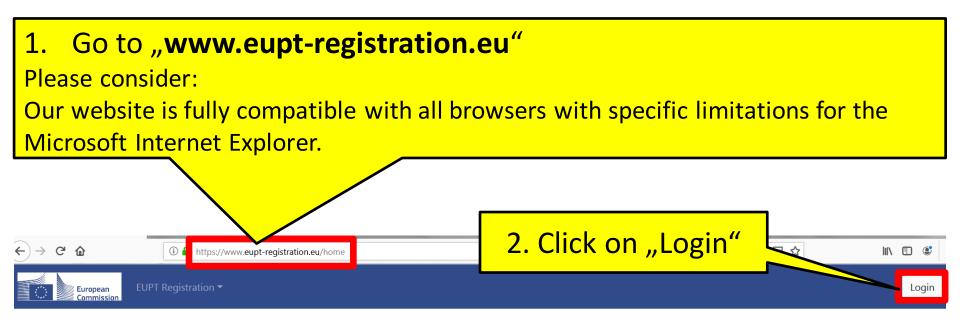

# Instructions on how to fill the registration-form for pesticide labs that intend to participate in this EUPT on a voluntary basis.

This website has been created by the four EU Reference Laboratories (EURLs) responsible for pesticide residues in food and feed and is intended for the registration to EU Proficiency Tests (EUPTs).

To register for an EUPT, select "Registration" from the EUPT Registration menu.