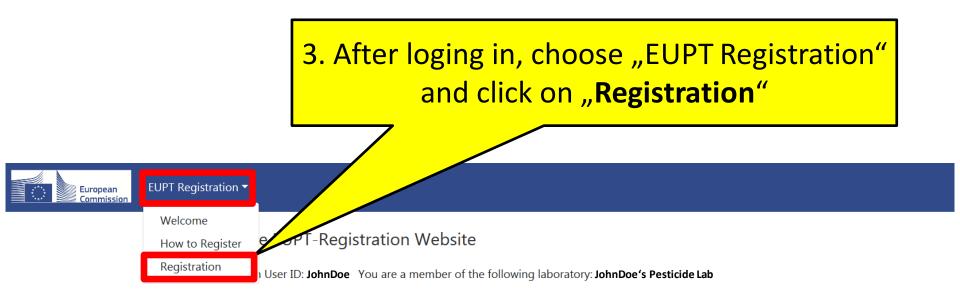

To register for an EUPT, select "Registration" from the EUPT Registration menu.

## 6. Fill the registration-form for **EUPT-XY##**.