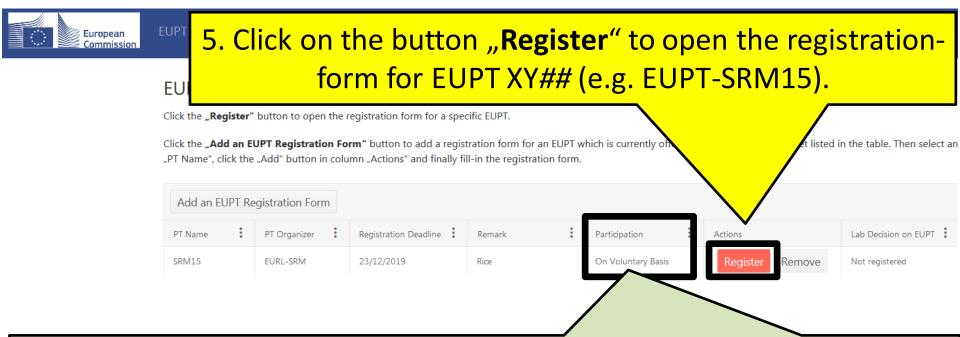

To register for an EUPT, select "Registration" from the EUPT Registration menu.

# 4. Follow these steps if you want to **participate on voluntary basis** in EUPT-XY## (e.g. EUPT-SRM15):

Pesticide residue laboratories can participate on a voluntary basis in this EUPT as long as sufficient EUPT-material is available. The following criteria are applied when taking the decision if a lab's registration is accepted or not:

## 6. Fill the registration-form for **EUPT-XY##**.